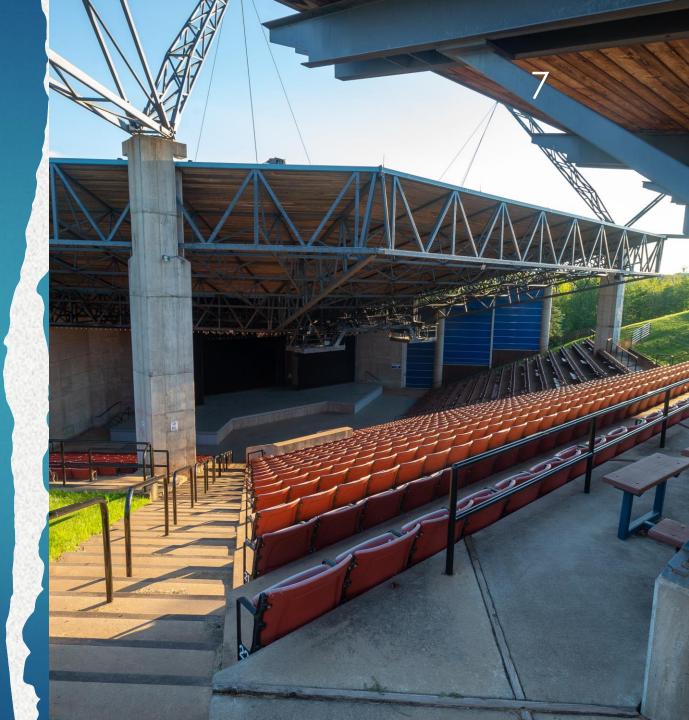

### Amphitheater

#### 1,600 Seats

- Northern Lights Music Festival
- Mesabi Symphony Orchestra
- The Tamburitzans
- Philharmonic
- Crescendo Youth Orchestra
- Miss Chisholm Pageant
- Iron Range Dance Performances