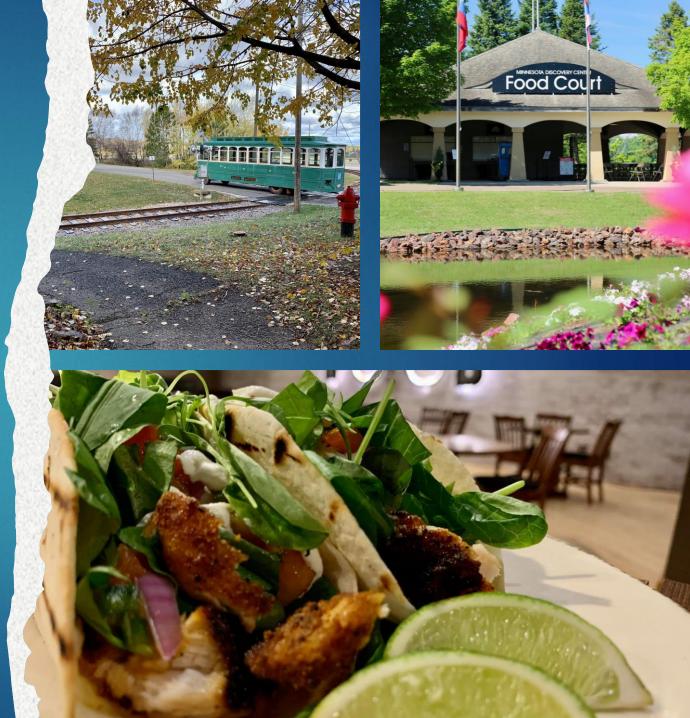

# MDC

The Minnesota Discovery Center is the largest museum and cultural center north of the Twin Cities. Compromised of a 33,000 sq. ft. awardwinning museum, 14,000 sq. ft. internationally renowned research center, CCC history center, 150 seat indoor movie theater, 1600 seat outdoor amphitheater, seasonal pavilion event center, 19-hole mining themed mini golf course, iconic operational trolley train, a former mining town, outdoor exhibits, a fine dining restaurant, outdoor covered food court, and a food truck, a gift shop, bike shop, and much more - all housed on our gorgeous 660-acre historic campus in Chisholm.

## Restaurant

The Minnesota Discovery Center houses a fine dining indoor restaurant, outdoor covered food court, and this summer a historic trolley themed food truck!